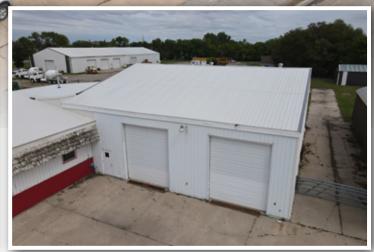

### TRACT 2: Large Building - 1820 Central Ave. NE, East Grand Forks, MN 56721

Description: AUD PLAT OF OUTLOTS 65 THRU 94 Lot 072 (EX SLY 50 FT OF THE ELY 300 FT)

**PID #:** 83.02845.00 **Total Acres:** 3.59±

(D) Large Building: 70'x200' (100' Shop, 100' Cold Storage), (4) 14'x12' O/H Doors, (1) 15-1/2'x14' O/H Door, (1) 16'x14' O/H Door, Concrete floors, Radiant Heat, Floor drain, Office, Parts room, Rest room, Ingersoll Rand 700E15 Air Compressor,

3-Phase City Power 240/480, City Water & Sewer

(E) SE Machine Shed: 32'x48'

(F) Garage: 36'x28', Double & Single O/H Doors

(G) Green Shed: 16'x9' Taxes (2021): \$4,678.00

2021

0

166,700

166,700