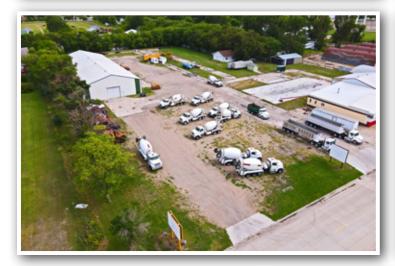

### TRACT 1: Main Facility - 1820 Central Ave. NE, East Grand Forks, MN 56721

Description: AUD PLAT OF OUTLOTS 65 THRU 94 Lot 071

**PID #:** 83.02844.00 **Total Acres:** 1.73±

(A) Main Facility: 70'x65', GFA Heat, A/C, City Water, & Sewer, 3-Phase City Power 110/240, (4) Offices, (2) Restrooms, 12-1/2'x15' Conference Room, 37'x65' Showroom