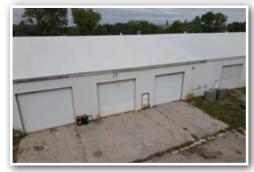

### TRACT 1: Main Facility - 1820 Central Ave. NE, East Grand Forks, MN 56721

Description: AUD PLAT OF OUTLOTS 65 THRU 94 Lot 071

**PID #:** 83.02844.00 **Total Acres:** 1.73±

(A) Main Facility: 70'x65', GFA Heat, A/C, City Water, & Sewer, 3-Phase City Power 110/240, (4) Offices, (2) Restrooms, 12-1/2'x15' Conference Room, 37'x65' Showroom

(B) Attached Shop: 46'x63', Heated, Floor drain, (2) 12'x14' O/H Door

(C) Cold Storage: 50'x80', 12'x12' O/H Door

Taxes (2021): \$10,342.00

2021

269,400

269,400

\$4,310.00

\$5,171.00 \$5,171.00 \$10,342.00