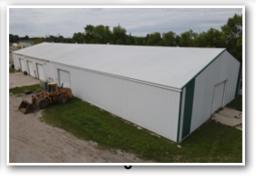

(D) Large Building: 70'x200' (100' Shop, 100' Cold Storage), (4) 14'x12' O/H Doors, (1) 15-1/2'x14' O/H Door, (1) 16'x14' O/H Door, Concrete floors, Radiant Heat, Floor drain, Office, Parts room, Rest room, Ingersoll Rand 700E15 Air Compressor,

3-Phase City Power 240/480, City Water & Sewer

(E) SE Machine Shed: 32'x48'

(F) Garage: 36'x28', Double & Single O/H Doors

(G) Green Shed: 16'x9' Taxes (2021): \$4,678.00

2021

0

166,700

166,700