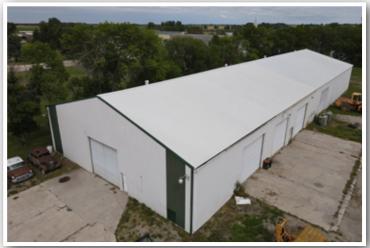

(D) Large Building: 70'x200' (100' Shop, 100' Cold Storage), (4) 14'x12' O/H Doors, (1) 15-1/2'x14' O/H Door, (1) 16'x14' O/H Door, Concrete floors, Radiant Heat, Floor drain, Office, Parts room, Rest room, Ingersoll Rand 700E15 Air Compressor,

3-Phase City Power 240/480, City Water & Sewer

(E) SE Machine Shed: 32'x48'

(F) Garage: 36'x28', Double & Single O/H Doors

(G) Green Shed: 16'x9' Taxes (2021): \$4,678.00

2021

0

166,700

166,700