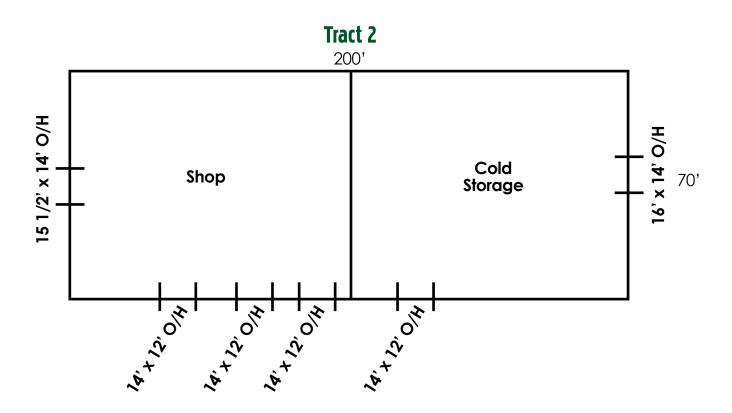

### East Grand Forks, MN

Tract 2 Details East Grand Forks, MN

### TRACT 2: Large Building - 1820 Central Ave. NE, East Grand Forks, MN 56721

Description: AUD PLAT OF OUTLOTS 65 THRU 94 Lot 072 (EX SLY 50 FT OF THE ELY 300 FT)

**PID #:** 83.02845.00 **Total Acres:** 3.59±

(D) Large Building: 70'x200' (100' Shop, 100' Cold Storage), (4) 14'x12' O/H Doors, (1) 15-1/2'x14' O/H Door, (1) 16'x14' O/H Door, Concrete floors, Radiant Heat, Floor drain, Office, Parts room, Rest room, Ingersoll Rand 700E15 Air Compressor,

3-Phase City Power 240/480, City Water & Sewer

(E) SE Machine Shed: 32'x48'

(F) Garage: 36'x28', Double & Single O/H Doors

(G) Green Shed: 16'x9' Taxes (2021): \$4,678.00

2021

0

166,700

166,700