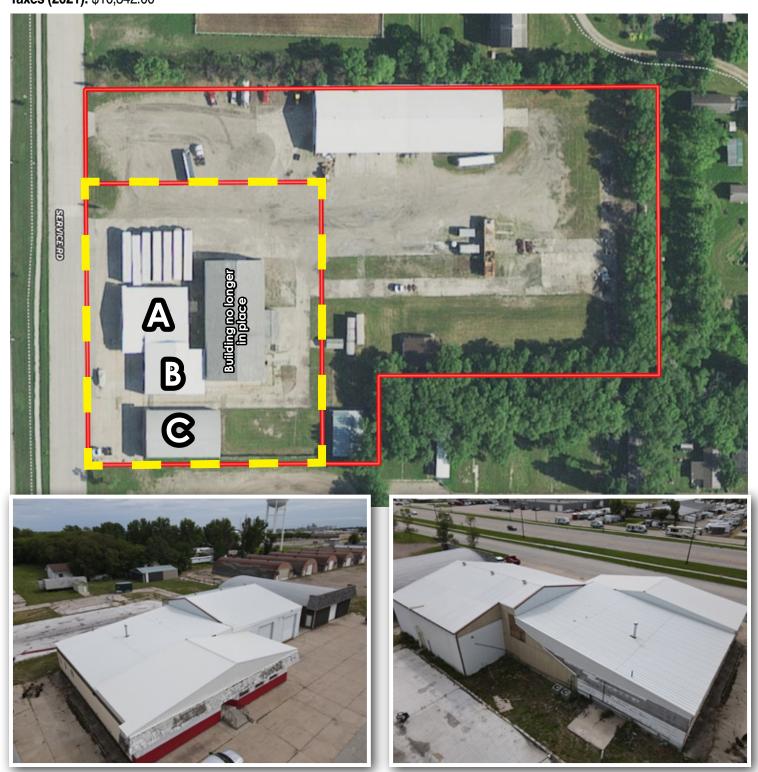

### TRACT 1: Main Facility - 1820 Central Ave. NE, East Grand Forks, MN 56721

Description: AUD PLAT OF OUTLOTS 65 THRU 94 Lot 071

**PID #:** 83.02844.00 **Total Acres:** 1.73±

(A) Main Facility: 70'x65', GFA Heat, A/C, City Water, & Sewer, 3-Phase City Power 110/240, (4) Offices, (2) Restrooms, 12-1/2'x15' Conference Room, 37'x65' Showroom

(B) Attached Shop: 46'x63', Heated, Floor drain, (2) 12'x14' O/H Door

(C) Cold Storage: 50'x80', 12'x12' O/H Door

Taxes (2021): \$10,342.00

2021

269,400

269,400

\$4,310.00

\$5,171.00 \$5,171.00 \$10,342.00