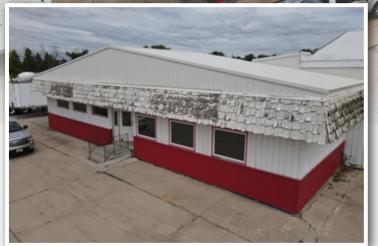

### TRACT 1: Main Facility - 1820 Central Ave. NE, East Grand Forks, MN 56721

Description: AUD PLAT OF OUTLOTS 65 THRU 94 Lot 071

**PID #:** 83.02844.00 **Total Acres:** 1.73±

(A) Main Facility: 70'x65', GFA Heat, A/C, City Water, & Sewer, 3-Phase City Power 110/240, (4) Offices, (2) Restrooms, 12-1/2'x15' Conference Room, 37'x65' Showroom