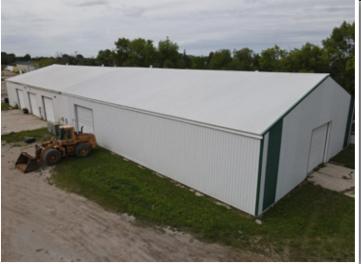

(D) Large Building: 70'x200' (100' Shop, 100' Cold Storage), (4) 14'x12' O/H Doors, (1) 15-1/2'x14' O/H Door, (1) 16'x14' O/H Door, Concrete floors, Radiant Heat, Floor drain, Office, Parts room, Rest room, Ingersoll Rand 700E15 Air Compressor,