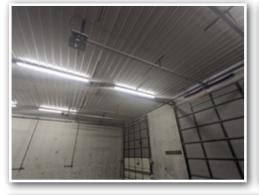

### TRACT 2: Large Building - 1820 Central Ave. NE, East Grand Forks, MN 56721

Description: AUD PLAT OF OUTLOTS 65 THRU 94 Lot 072 (EX SLY 50 FT OF THE ELY 300 FT)

**PID #:** 83.02845.00 **Total Acres:** 3.59±

(D) Large Building: 70'x200' (100' Shop, 100' Cold Storage), (4) 14'x12' O/H Doors, (1) 15-1/2'x14' O/H Door, (1) 16'x14' O/H Door, Concrete floors, Radiant Heat, Floor drain, Office, Parts room, Rest room, Ingersoll Rand 700E15 Air Compressor,

2

Step

Use this amount on Form M1PR to see if you are eligible for a property tax refund.

\$4,442.00

14. YOUR TOTAL PROPERTY TAX AND SPECIAL ASSESSMENTS

Tract 2 Interior Photos East Grand Forks, MN

**Tract 2 Interior Photos** 

### East Grand Forks, MN