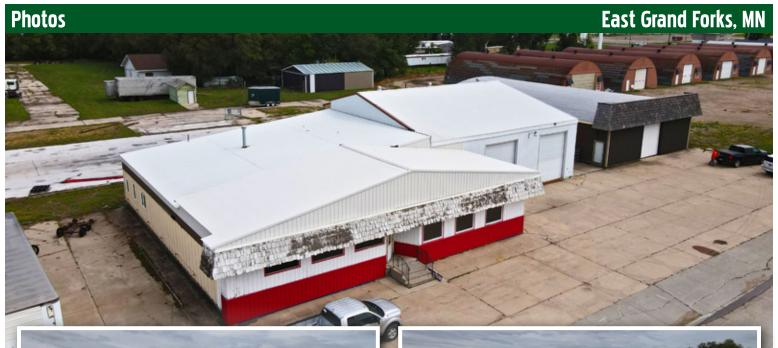

### TRACT 1: Main Facility - 1820 Central Ave. NE, East Grand Forks, MN 56721

Description: AUD PLAT OF OUTLOTS 65 THRU 94 Lot 071

**PID #:** 83.02844.00 **Total Acres:** 1.73±

(A) Main Facility: 70'x65', GFA Heat, A/C, City Water, & Sewer, 3-Phase City Power 110/240, (4) Offices, (2) Restrooms, 12-1/2'x15' Conference Room, 37'x65' Showroom

(B) Attached Shop: 46'x63', Heated, Floor drain, (2) 12'x14' O/H Door

(C) Cold Storage: 50'x80', 12'x12' O/H Door

Taxes (2021): \$10,342.00

2021

269,400

269,400

\$4,310.00

\$5,171.00 \$5,171.00 \$10,342.00