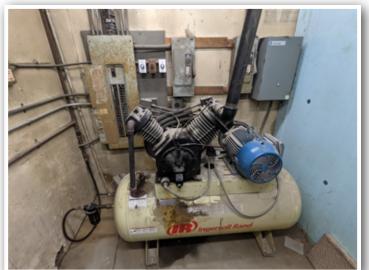

(D) Large Building: 70'x200' (100' Shop, 100' Cold Storage), (4) 14'x12' O/H Doors, (1) 15-1/2'x14' O/H Door, (1) 16'x14' O/H Door, Concrete floors, Radiant Heat, Floor drain, Office, Parts room, Rest room, Ingersoll Rand 700E15 Air Compressor,