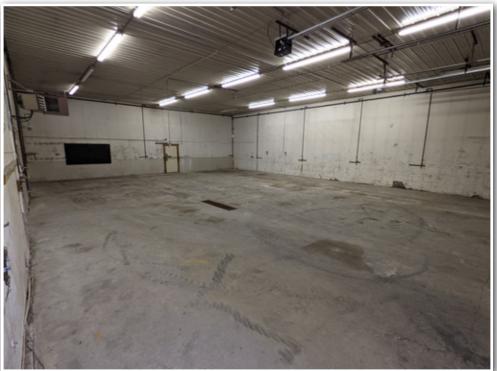

### TRACT 2: Large Building - 1820 Central Ave. NE, East Grand Forks, MN 56721

Description: AUD PLAT OF OUTLOTS 65 THRU 94 Lot 072 (EX SLY 50 FT OF THE ELY 300 FT)

**PID #:** 83.02845.00 **Total Acres:** 3.59±

(D) Large Building: 70'x200' (100' Shop, 100' Cold Storage), (4) 14'x12' O/H Doors, (1) 15-1/2'x14' O/H Door, (1) 16'x14' O/H Door, Concrete floors, Radiant Heat, Floor drain, Office, Parts room, Rest room, Ingersoll Rand 700E15 Air Compressor,

2

Step

Use this amount on Form M1PR to see if you are eligible for a property tax refund.

\$4,442.00

14. YOUR TOTAL PROPERTY TAX AND SPECIAL ASSESSMENTS

Tract 2 Interior Photos East Grand Forks, MN

**Tract 2 Interior Photos** 

### East Grand Forks, MN