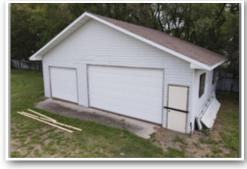

3-Phase City Power 240/480, City Water & Sewer

(E) SE Machine Shed: 32'x48'

(F) Garage: 36'x28', Double & Single O/H Doors

(G) Green Shed: 16'x9' Taxes (2021): \$4,678.00

2021

0

166,700

166,700