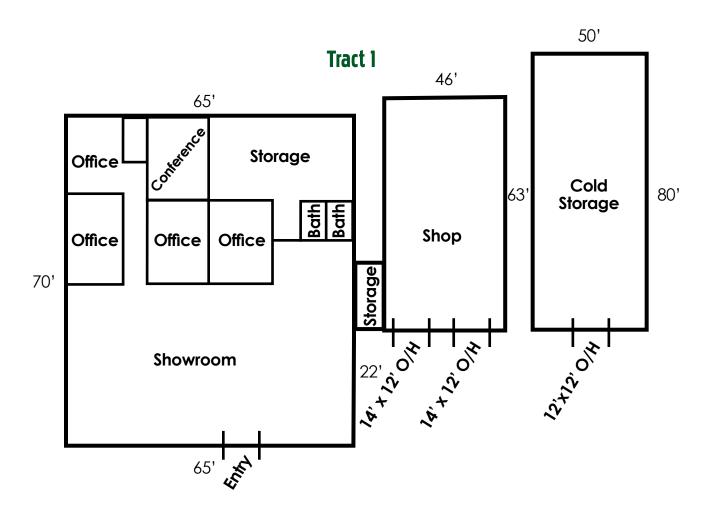

### SEPTEMBER, 2021 S S F TΗ 10 12 13 15 14 18 22 20 24 25 Closes 28 29 26 27 30

Tract 1 Details East Grand Forks, MN

### TRACT 1: Main Facility - 1820 Central Ave. NE, East Grand Forks, MN 56721

Description: AUD PLAT OF OUTLOTS 65 THRU 94 Lot 071

**PID #:** 83.02844.00 **Total Acres:** 1.73±

(A) Main Facility: 70'x65', GFA Heat, A/C, City Water, & Sewer, 3-Phase City Power 110/240, (4) Offices, (2) Restrooms, 12-1/2'x15' Conference Room, 37'x65' Showroom

(B) Attached Shop: 46'x63', Heated, Floor drain, (2) 12'x14' O/H Door

(C) Cold Storage: 50'x80', 12'x12' O/H Door

Taxes (2021): \$10,342.00

2021

269,400

269,400

\$4,310.00

\$5,171.00 \$5,171.00 \$10,342.00