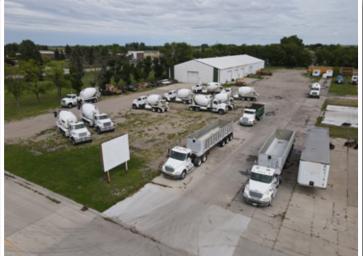

### TRACT 1: Main Facility - 1820 Central Ave. NE, East Grand Forks, MN 56721

Description: AUD PLAT OF OUTLOTS 65 THRU 94 Lot 071

**PID #:** 83.02844.00 **Total Acres:** 1.73±

(A) Main Facility: 70'x65', GFA Heat, A/C, City Water, & Sewer, 3-Phase City Power 110/240, (4) Offices, (2) Restrooms, 12-1/2'x15' Conference Room, 37'x65' Showroom