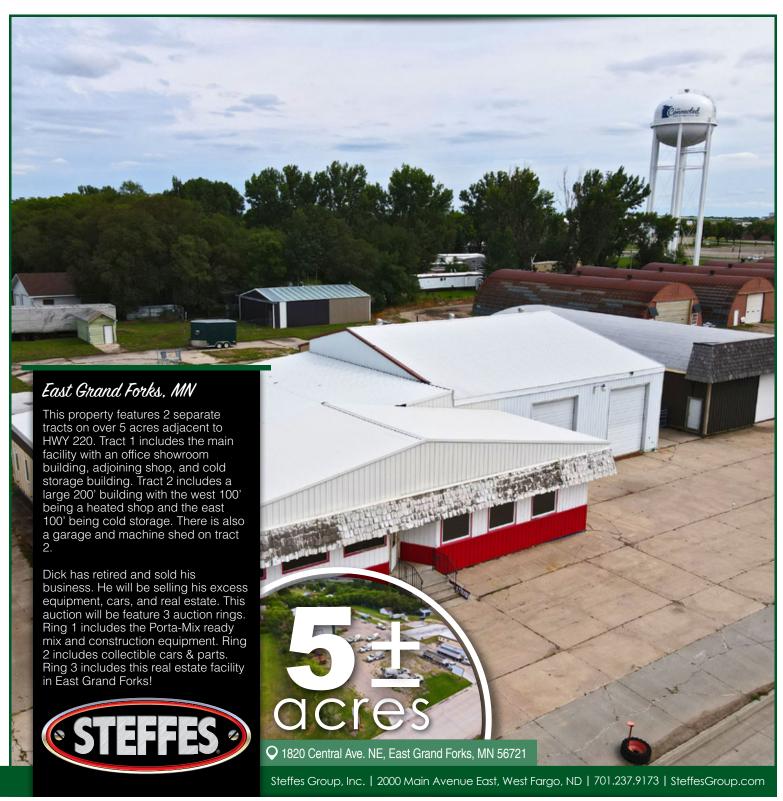

### TRACT 1: Main Facility - 1820 Central Ave. NE, East Grand Forks, MN 56721

Description: AUD PLAT OF OUTLOTS 65 THRU 94 Lot 071

**PID #:** 83.02844.00 **Total Acres:** 1.73±

(A) Main Facility: 70'x65', GFA Heat, A/C, City Water, & Sewer, 3-Phase City Power 110/240, (4) Offices, (2) Restrooms, 12-1/2'x15' Conference Room, 37'x65' Showroom

(B) Attached Shop: 46'x63', Heated, Floor drain, (2) 12'x14' O/H Door

(C) Cold Storage: 50'x80', 12'x12' O/H Door

Taxes (2021): \$10,342.00

2021

269,400

269,400

\$4,310.00

\$5,171.00 \$5,171.00 \$10,342.00

### TRACT 2: Large Building - 1820 Central Ave. NE, East Grand Forks, MN 56721

Description: AUD PLAT OF OUTLOTS 65 THRU 94 Lot 072 (EX SLY 50 FT OF THE ELY 300 FT)

**PID #:** 83.02845.00 **Total Acres:** 3.59±

(D) Large Building: 70'x200' (100' Shop, 100' Cold Storage), (4) 14'x12' O/H Doors, (1) 15-1/2'x14' O/H Door, (1) 16'x14' O/H Door, Concrete floors, Radiant Heat, Floor drain, Office, Parts room, Rest room, Ingersoll Rand 700E15 Air Compressor,

3-Phase City Power 240/480, City Water & Sewer

(E) SE Machine Shed: 32'x48'

(F) Garage: 36'x28', Double & Single O/H Doors

(G) Green Shed: 16'x9' Taxes (2021): \$4,678.00

2021

0

166,700

166,700