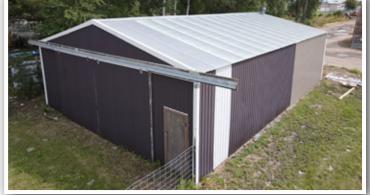

### TRACT 2: Large Building - 1820 Central Ave. NE, East Grand Forks, MN 56721

Description: AUD PLAT OF OUTLOTS 65 THRU 94 Lot 072 (EX SLY 50 FT OF THE ELY 300 FT)

**PID #:** 83.02845.00 **Total Acres:** 3.59±

(D) Large Building: 70'x200' (100' Shop, 100' Cold Storage), (4) 14'x12' O/H Doors, (1) 15-1/2'x14' O/H Door, (1) 16'x14' O/H Door, Concrete floors, Radiant Heat, Floor drain, Office, Parts room, Rest room, Ingersoll Rand 700E15 Air Compressor,

3-Phase City Power 240/480, City Water & Sewer

(E) SE Machine Shed: 32'x48'

(F) Garage: 36'x28', Double & Single O/H Doors

(G) Green Shed: 16'x9' Taxes (2021): \$4,678.00

2021

0

166,700

166,700