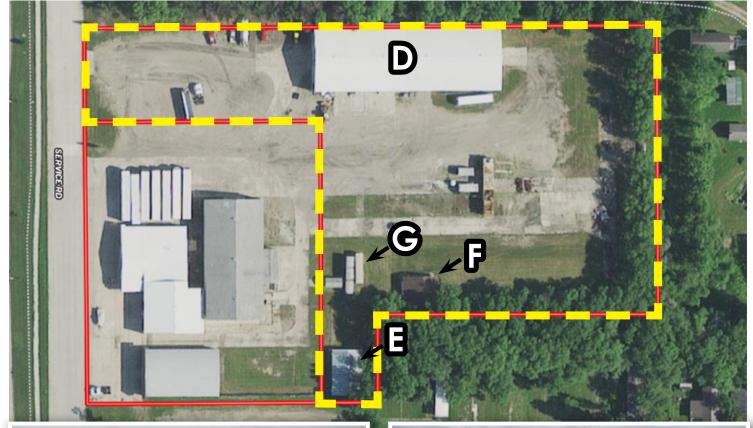

### TRACT 1: Main Facility - 1820 Central Ave. NE, East Grand Forks, MN 56721

Description: AUD PLAT OF OUTLOTS 65 THRU 94 Lot 071

**PID #:** 83.02844.00 **Total Acres:** 1.73±

(A) Main Facility: 70'x65', GFA Heat, A/C, City Water, & Sewer, 3-Phase City Power 110/240, (4) Offices, (2) Restrooms, 12-1/2'x15' Conference Room, 37'x65' Showroom

(B) Attached Shop: 46'x63', Heated, Floor drain, (2) 12'x14' O/H Door

(C) Cold Storage: 50'x80', 12'x12' O/H Door

Taxes (2021): \$10,342.00

2021

269,400

269,400

\$4,310.00

\$5,171.00 \$5,171.00 \$10,342.00

### TRACT 2: Large Building - 1820 Central Ave. NE, East Grand Forks, MN 56721

Description: AUD PLAT OF OUTLOTS 65 THRU 94 Lot 072 (EX SLY 50 FT OF THE ELY 300 FT)

**PID #:** 83.02845.00 **Total Acres:** 3.59±

(D) Large Building: 70'x200' (100' Shop, 100' Cold Storage), (4) 14'x12' O/H Doors, (1) 15-1/2'x14' O/H Door, (1) 16'x14' O/H Door, Concrete floors, Radiant Heat, Floor drain, Office, Parts room, Rest room, Ingersoll Rand 700E15 Air Compressor,

3-Phase City Power 240/480, City Water & Sewer

(E) SE Machine Shed: 32'x48'

(F) Garage: 36'x28', Double & Single O/H Doors

(G) Green Shed: 16'x9' Taxes (2021): \$4,678.00

2021

0

166,700

166,700