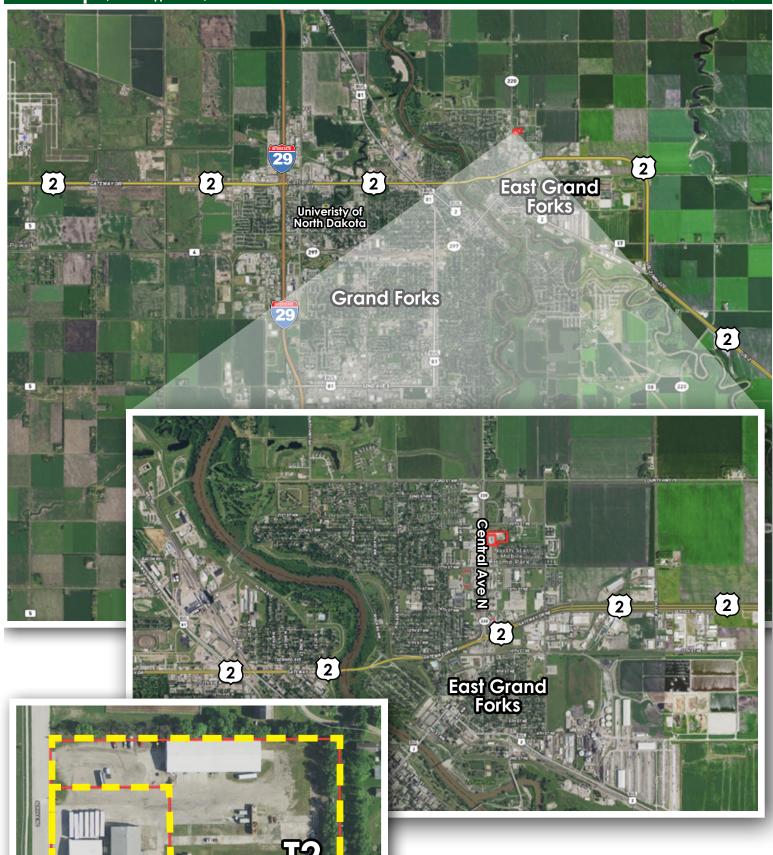

### TRACT 1: Main Facility - 1820 Central Ave. NE, East Grand Forks, MN 56721

Description: AUD PLAT OF OUTLOTS 65 THRU 94 Lot 071

**PID #:** 83.02844.00 **Total Acres:** 1.73±

(A) Main Facility: 70'x65', GFA Heat, A/C, City Water, & Sewer, 3-Phase City Power 110/240, (4) Offices, (2) Restrooms, 12-1/2'x15' Conference Room, 37'x65' Showroom

### TRACT 2: Large Building - 1820 Central Ave. NE, East Grand Forks, MN 56721

Description: AUD PLAT OF OUTLOTS 65 THRU 94 Lot 072 (EX SLY 50 FT OF THE ELY 300 FT)

**PID #:** 83.02845.00 **Total Acres:** 3.59±