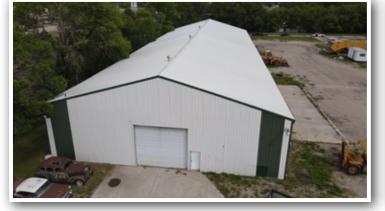

### TRACT 1: Main Facility - 1820 Central Ave. NE, East Grand Forks, MN 56721

Description: AUD PLAT OF OUTLOTS 65 THRU 94 Lot 071

**PID #:** 83.02844.00 **Total Acres:** 1.73±

(A) Main Facility: 70'x65', GFA Heat, A/C, City Water, & Sewer, 3-Phase City Power 110/240, (4) Offices, (2) Restrooms, 12-1/2'x15' Conference Room, 37'x65' Showroom

(B) Attached Shop: 46'x63', Heated, Floor drain, (2) 12'x14' O/H Door

(C) Cold Storage: 50'x80', 12'x12' O/H Door

Taxes (2021): \$10,342.00

2021

269,400

269,400

\$4,310.00

\$5,171.00 \$5,171.00 \$10,342.00