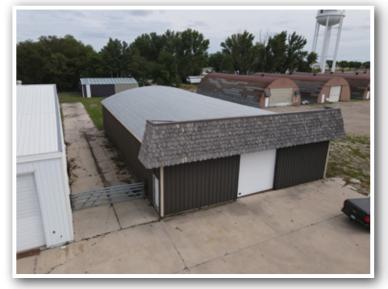

### TRACT 1: Main Facility - 1820 Central Ave. NE, East Grand Forks, MN 56721

Description: AUD PLAT OF OUTLOTS 65 THRU 94 Lot 071

**PID #:** 83.02844.00 **Total Acres:** 1.73±

(A) Main Facility: 70'x65', GFA Heat, A/C, City Water, & Sewer, 3-Phase City Power 110/240, (4) Offices, (2) Restrooms, 12-1/2'x15' Conference Room, 37'x65' Showroom

(B) Attached Shop: 46'x63', Heated, Floor drain, (2) 12'x14' O/H Door

(C) Cold Storage: 50'x80', 12'x12' O/H Door

Taxes (2021): \$10,342.00

2021

269,400

269,400

\$4,310.00

\$5,171.00 \$5,171.00 \$10,342.00